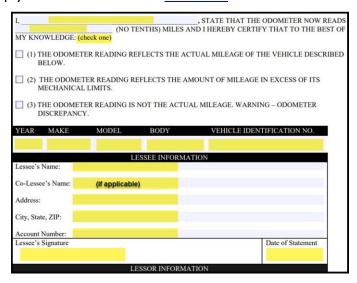

## **ODOMETER DISCLOSURE STATEMENT**

FEDERAL LAW (AND STATE LAW, IF APPLICABLE) REQUIRES THAT THE LESSEE DISCLOSE THE MILEAGE TO THE LESSOR IN CONNECTION WITH THE TRANSFER OF OWNERSHIP. FAILURE TO COMPLETE OR MAKING A FALSE STATEMENT MAY RESULT IN FINES AND/OR IMPRISONMENT. COMPLETE THE DISCLOSURE FORM BELOW AND RETURN TO LESSOR. \_\_\_, STATE THAT THE ODOMETER NOW READS (NO TENTHS) MILES AND I HEREBY CERTIFY THAT TO THE BEST OF MY KNOWLEDGE: (check one) (1) THE ODOMETER READING REFLECTS THE ACTUAL MILEAGE OF THE VEHICLE DESCRIBED BELOW.  $\square$  (2) THE ODOMETER READING REFLECTS THE AMOUNT OF MILEAGE IN EXCESS OF ITS MECHANICAL LIMITS. (3) THE ODOMETER READING IS NOT THE ACTUAL MILEAGE. WARNING – ODOMETER DISCREPANCY. VEHICLE IDENTIFICATION NO. YEAR MAKE MODEL **BODY** LESSEE INFORMATION Lessee's Name: Co-Lessee's Name: Address: City, State, ZIP: Account Number: Lessee's Signature Date of Statement LESSOR INFORMATION Honda Lease Trust or HVT, Inc. or HVT, Inc., Trustee for Honda Lease Trust 1919 Torrance Blvd. Torrance, CA 90501 Date Form Sent to Lessee Date Completed Form Received from Lessee Lessor's Signature

Honda Lease Trust or HVT, Inc. or HVT, Inc., Trustee for Honda Lease Trust