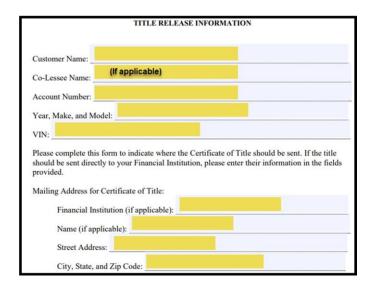

## TITLE RELEASE INFORMATION

| Customer Name:                                                                                                                                                                                                  |
|-----------------------------------------------------------------------------------------------------------------------------------------------------------------------------------------------------------------|
| Co-Lessee Name:                                                                                                                                                                                                 |
| Account Number:                                                                                                                                                                                                 |
| Year Make and Model:                                                                                                                                                                                            |
| VIN:                                                                                                                                                                                                            |
| Please complete this form to indicate where the Certificate of Title should be sent. If the title should be sent directly to your Financial Institution, please enter their information in the fields provided. |
| Mailing Address for Certificate of Title:                                                                                                                                                                       |
| Financial Institution (if applicable):                                                                                                                                                                          |
| Name (if applicable):                                                                                                                                                                                           |
| Street Address:                                                                                                                                                                                                 |
| City, State, and Zip Code:                                                                                                                                                                                      |